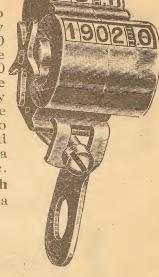

# 20th CENTURY CYCLOMETER

Guaranteed accurate. Small and handsome; guaranteed and lowest in price; 10,000 miles and repeat.

Price, 40c. each, postage 5c. extra.

### VEEDER TRIP CYCLOMETER

This is practically two cyclometers |placed side by side. One registeres 10,000 miles and repeats, while the "trip" part registers but 100 miles and repeats. The latter, however, can at any time be set at zero. The rider is thus enabled to secure his daily mileage and at the same time have a record of his total mileage.

Price, \$1.50 each postage 6c. extra

U. S. TRIP CYCLO-METER

60c. each postage 6c. extra.